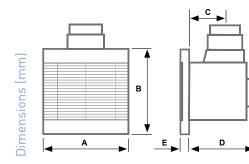

## DIMENSIONS

| MODEL            | А   | В   | С   | D   | Е  | F   | G   | Н  |
|------------------|-----|-----|-----|-----|----|-----|-----|----|
| ASPIRCEILING 170 | 294 | 294 | 106 | 200 | 25 | 201 | 201 | 98 |