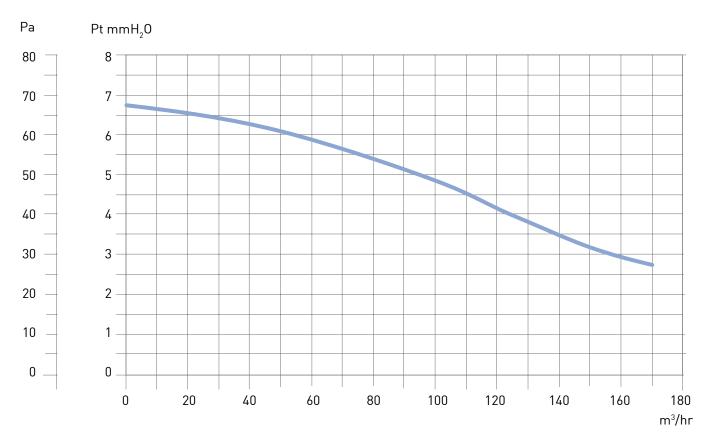

## CHARACTERISTIC CURVES

### ASPIRCEILING 170

## TECHNICAL SPECIFICATIONS

| CODE   | MODEL            | m³/hr | Pt max<br>mmH <sub>2</sub> 0 | V   | Hz | W  | dB(A)<br>1,5mt | Kg  |
|--------|------------------|-------|------------------------------|-----|----|----|----------------|-----|
| AP1891 | ASPIRCEILING 170 | 170   | 6,80                         | 230 | 50 | 29 | 45             | 1,8 |