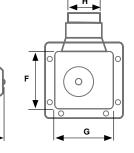

## DIMENSIONS

| MODEL            | А   | В   | С   | D   | Е  | F   | G   | Н  |
|------------------|-----|-----|-----|-----|----|-----|-----|----|
| ASPIRCEILING 170 | 294 | 294 | 106 | 200 | 25 | 201 | 201 | 98 |